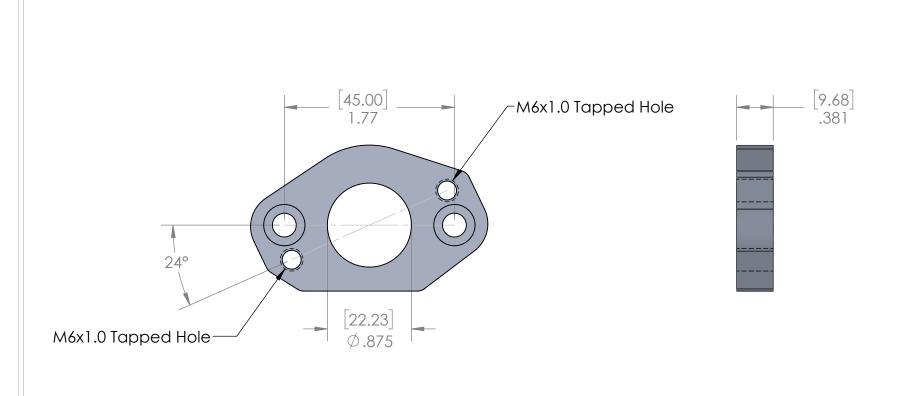

## NAME DATE **BBR** MOTORSPORTS DRAWN www.bbrmotorsports.com CHECKED ENG APPR. UNLESS OTHERWISE SPECIFIED: MFG APPR. DIMENSIONS ARE IN MM CRF50\_Offset\_Manifold\_Adapter TOLERANCES: .X±.5 .XX±.25 .XXX±.025 ANGULAR: .X±1°.XX±.5° COMMENTS: MATERIAL \*PARTS TO BE FREE OF OIL AND GREASE \*BREAK ALL EDGES \*DIMENSIONS ON PRINT ARE CRITICAL PLEASE REFERENCE MODEL FOR ALL UNSPECIFIED DIMENSIONS DWG. NO. SIZE REV Α **FINISH** DO NOT SCALE DRAWING SCALE: 1:1 SHEET 1 OF 1 WEIGHT: