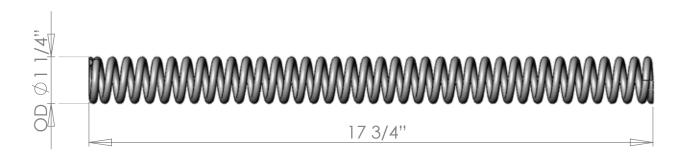

BBR HD Fork Springs - Honda CR80/85/CRF150R

OEM Spring Rate: .32kg

BBR Spring Rate: .44 kg.

Note: Generic spring shown for clarity of dimensions. Actual spring will vary for porportions, scale, apparent coil size, number of coils, etc.

Dimensions can vary ±5% from actual spring.

© Copyright 2017 BBR Motorsports, Inc

PROPRIETARY AND CONFIDENTIAL
THE INFORMATION CONTAINED IN THIS
DRAWING IS THE SOLE PROPERTY OF
BBR MOTORSPORTS. ANY
REPRODUCTION IN PART OR AS A
WHOLE WITHOUT THE WRITTEN
PERMISSION OF BBR MOTORSPORTS
IS PROHIBITED.