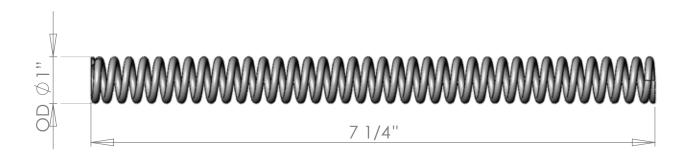

BBR HD Fork Springs - Honda CRF50 (XR50)

OEM Spring Rate: .54 kg.

BBR Spring Rate: 1.0 kg.

TITLE:

Note: Generic spring shown for clarity of dimensions. Actual spring will vary for porportions, scale, apparent coil size, number of coils, etc.

Dimensions can vary ±5% from actual spring.

© Copyright 2017 BBR Motorsports, Inc

PROPRIETARY AND CONFIDENTIAL
THE INFORMATION CONTAINED IN THIS
DRAWING IS THE SOLE PROPERTY OF
BBR MOTORSPORTS. ANY
REPRODUCTION IN PART OR AS A
WHOLE WITHOUT THE WRITTEN
PERMISSION OF BBR MOTORSPORTS
IS PROHIBITED.