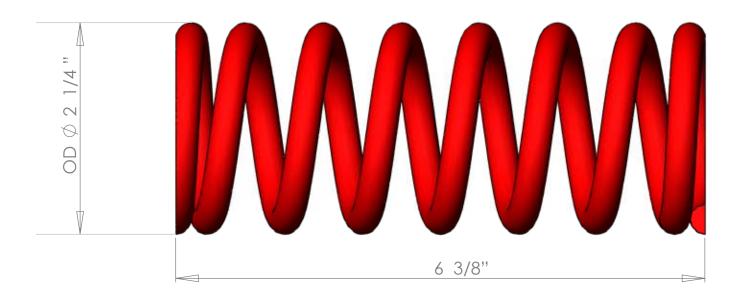

BBR HD Shock Spring - Kawasaki KLX110 (2002-2003)

OEM Spring Rate: 5.2

BBR Spring Rate: 6.8 kg.

Note: Generic spring shown for clarity of dimensions. Actual spring will vary for porportions, scale, apparent coil size, number of coils, etc.

Dimensions can vary ±5% from actual spring.

© Copyright 2017 BBR Motorsports, Inc

PROPRIETARY AND CONFIDENTIAL
THE INFORMATION CONTAINED IN THIS
DRAWING IS THE SOLE PROPERTY OF
BBR MOTORSPORTS. ANY
REPRODUCTION IN PART OR AS A
WHOLE WITHOUT THE WRITTEN
PERMISSION OF BBR MOTORSPORTS
IS PROHIBITED.