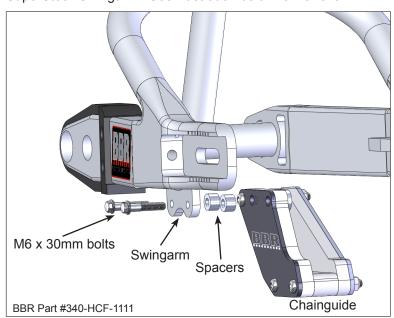

### **Chainguide Installation Notes**

This BBR Chainguide fits the OEM Honda swingarm or the BBR SuperStock Swingarm. See illustration below for fitment.

BBR Motorsports, Inc 1028 4th St. SW, A Auburn, WA 98001

Phone: 253-631-8233 Fax: 253-631-4260 www.bbrmotorsports.com