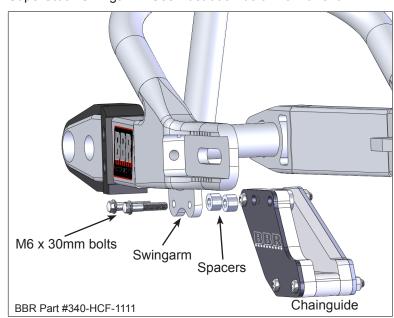

### **Chainguide Installation Notes**

This BBR Chainguide fits the OEM Honda swingarm or the BBR SuperStock Swingarm. See illustration below for fitment.

BBR Motorsports, Inc 1028 4th St. SW, A Auburn, WA 98001

Phone: 253-631-8233 Fax: 253-631-4260 www.bbrmotorsports.com