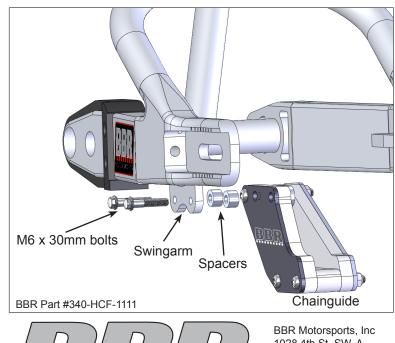

### **Chainguide Installation Notes**

This BBR Chainguide fits the OEM Honda swingarm or the BBR SuperStock Swingarm. See illustration below for fitment.

BBR Motorsports, Inc 1028 4th St. SW, A Auburn, WA 98001