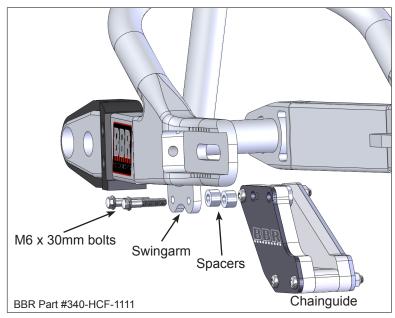

### **Chainguide Installation Notes**

This BBR Chainguide fits the OEM Honda swingarm or the BBR SuperStock Swingarm. See illustration below for fitment.

BBR Motorsports, Inc 1028 4th St. SW, A Auburn, WA 98001