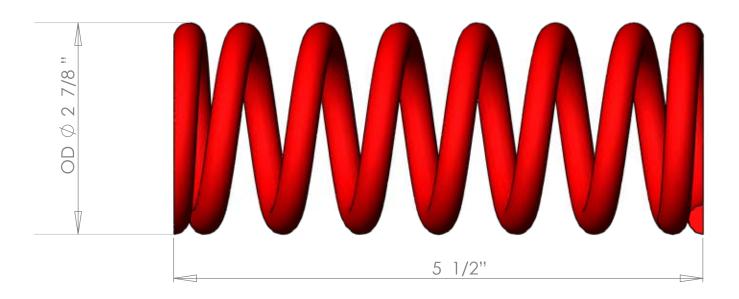

BBR HD Shock Spring - BBR/ELKA Shock 1100lbs

OEM Spring Rate: N/A

BBR Spring Rate: 19.68 kg.

Note: Generic spring shown for clarity of dimensions. Actual spring will vary for porportions, scale, apparent coil size, number of coils, etc.

Dimensions can vary ±5% from actual spring.

© Copyright 2017 BBR Motorsports, Inc

PROPRIETARY AND CONFIDENTIAL
THE INFORMATION CONTAINED IN THIS
DRAWING IS THE SOLE PROPERTY OF
BBR MOTORSPORTS. ANY
REPRODUCTION IN PART OR AS A
WHOLE WITHOUT THE WRITTEN
PERMISSION OF BBR MOTORSPORTS
IS PROHIBITED.